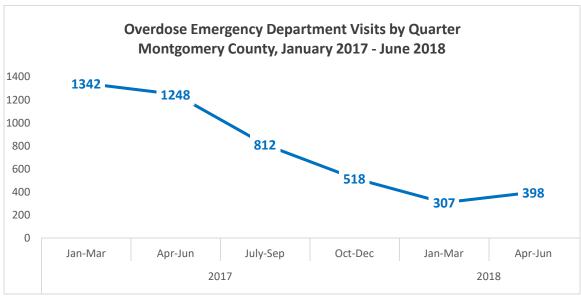

Drug Overdose Deaths
Emergency Department Visits
Enforcement Overdose Calls
EMS Overdose Runs
Doses Administered by EMS

↓65% Overdose ↓73% Law ↓66% ↓68% Naloxone ↓60%

Drug Overdose Deaths, January 1 – June 30

\*preliminary as of 8/2/18

Overdose Emergency Department Visits, January 1 – June 30

| <u>2017</u> | <u>2018</u> | Percent Change |
|-------------|-------------|----------------|
| 2,590       | 705         | <b>↓73</b> %   |

Source: EpiCenter Syndromic Surveillance

Law Enforcement Overdose Calls, January 1 – June 30

| zan zmoredment o rerudos euno, raman y z rame o o |             |                       |  |  |
|---------------------------------------------------|-------------|-----------------------|--|--|
| <u>2017</u>                                       | <u>2018</u> | <u>Percent Change</u> |  |  |
| 2,239                                             | 761         | <b>↓66%</b>           |  |  |