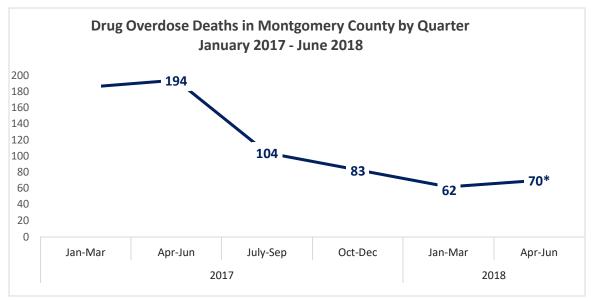

Drug Overdose Deaths
Emergency Department Visits
Enforcement Overdose Calls
EMS Overdose Runs
Doses Administered by EMS

↓65% Overdose ↓73% Law ↓66% ↓68% Naloxone ↓60%

Drug Overdose Deaths, January 1 – June 30

| <u>2017</u> | <u>2018</u> | <u>Percent Change</u> |
|-------------|-------------|-----------------------|
| 319         | 132         | <b>↓</b> 65%          |

Source: Montgomery County Coroner's Office

\*preliminary as of 8/2/18

Overdose Emergency Department Visits, January 1 – June 30

| <u>2017</u> | <u>2018</u> | Percent Change |
|-------------|-------------|----------------|
| 2,590       | 705         | <b>↓73</b> %   |