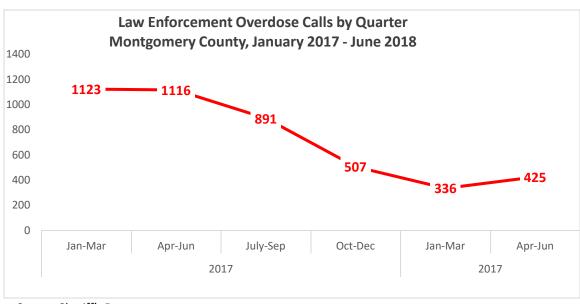

Drug Overdose Deaths
Emergency Department Visits
Enforcement Overdose Calls
EMS Overdose Runs
Doses Administered by EMS

↓65% Overdose ↓73% Law ↓66% ↓68% Naloxone ↓60%

Drug Overdose Deaths, January 1 – June 30

Source: EpiCenter Syndromic Surveillance

Law Enforcement Overdose Calls, January 1 – June 30

| zan zmoredment o rerudos euno, raman y z rame o o |             |                       |  |  |
|---------------------------------------------------|-------------|-----------------------|--|--|
| <u>2017</u>                                       | <u>2018</u> | <u>Percent Change</u> |  |  |
| 2,239                                             | 761         | <b>↓66%</b>           |  |  |

Source: Sheriff's Department

EMS Overdose Runs, January 1 – June 30

| <u>2017</u> | <u>2018</u> | Percent Change |
|-------------|-------------|----------------|
| 1,383       | 438         | <b>↓68%</b>    |