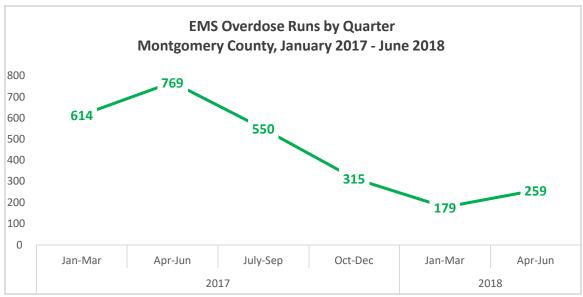

Source: Sheriff's Department

EMS Overdose Runs, January 1 – June 30

| <u>2017</u> | <u>2018</u> | Percent Change |
|-------------|-------------|----------------|
| 1,383       | 438         | <b>↓68%</b>    |