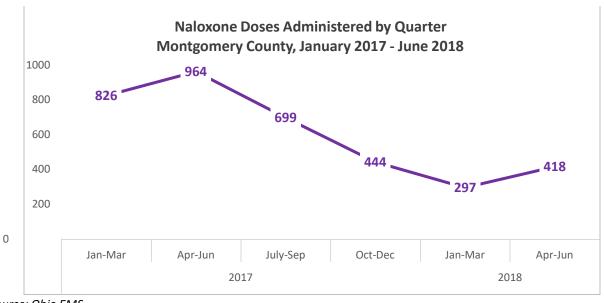

Source: Dayton Metropolitan Medical Response System

Naloxone Doses Administered, January 1 – June 30

|             |             | ,,             |
|-------------|-------------|----------------|
| <u>2017</u> | <u>2018</u> | Percent Change |
| 1,790       | 715         | <b>↓60%</b>    |